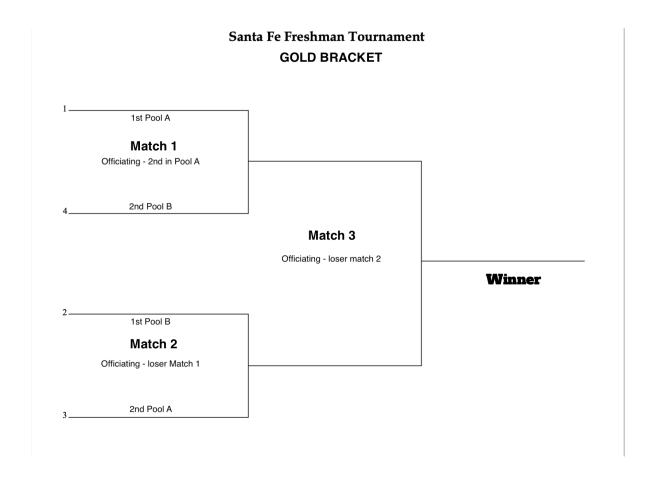

2. Deer Creek
- 3. OKC Storm
- 4. CHA

### Pool 2

- 1. Edmond Santa Fe
- 2. Stillwater
- 3. Choctaw

## 4 team Pool

2/3 sets / 3rd set to 15

| Schedule | Officiating Duties | Time   |
|----------|--------------------|--------|
| 1 v 3    | 2                  | 8:00a  |
| 2 v 4    | 1                  | 9:00a  |
| 1 v 4    | 3                  | 10:00a |
| 2 v 3    | 1                  | 11:00a |
| 3 v 4    | 2                  | 12:00p |
| 1 v 2    | 4                  | 1:00p  |

## 3 team Pool

3 sets to 25

| Schedule | Officiating Duties | Time   |
|----------|--------------------|--------|
| 1 v 3    | 2                  | 9:30a  |
| 2 v 3    | 1                  | 10:30a |
| 1 v 2    | 3                  | 11:30a |

Bracket play will start following the last match of pool play





# **Silver Division**

Match 1: 3rd pool A vs 4th pool B

Match 2: 4th pool B vs 3rd pool B

Match 3: 3rd pool A vs 3rd pool B

Officiating: 3rd pool B

Officiating: 4th pool B